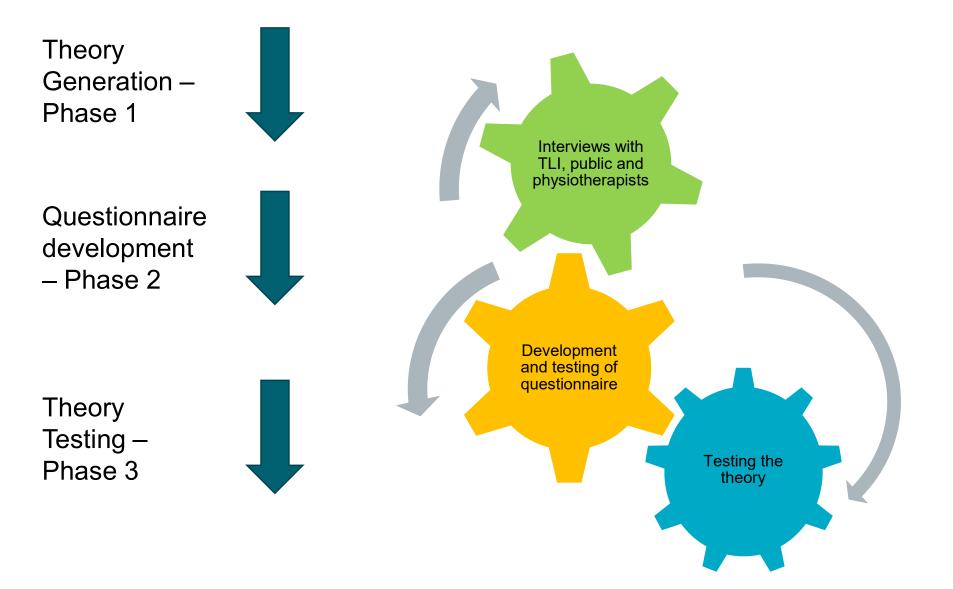

#### **Research Design**

| JMO | Needs a bit of tidying up - centre of the box |
|-----|-----------------------------------------------|
|     | Julie Macinnes, 2022-01-31T16:08:44.834       |

1. Interviews with Thought leaders and Influencers

- 2. Interviews with members of the public
- 3. Interviews with physiotherapists (prescribers and non prescribers)

Methodology of choice – Constructivist Grounded Theory – (Charmaz 2014)

Application of constant comparison of data

Aiming to develop theory of what happens in role identity

- Questionnaire Development
- Critical feedback via expert panel

 Questionnaire validation with Cognitive interviews of random sample of physiotherapists from phase 1

Testing the theory.

Questionnaire

Descriptive/Inferential Statistics.