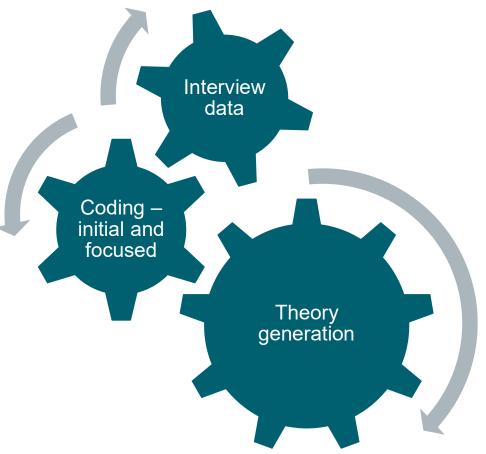

#### **Analysis - Methods**

Initial coding  $\rightarrow$  Focused coding  $\rightarrow$  Categories