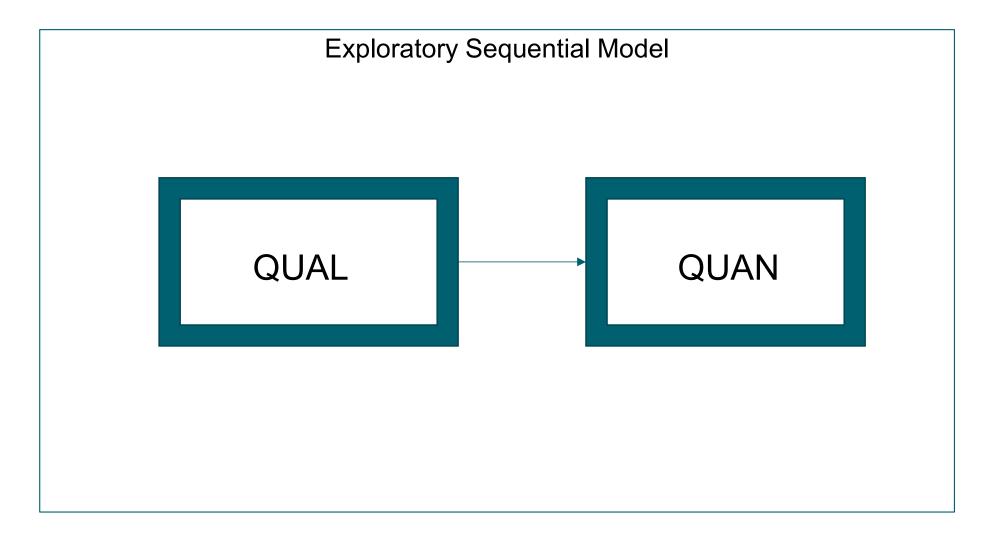

ngland, University Lecturers, NMP leads.

#### Background

- 1. Physiotherapists have been able to train as non-medical prescribers since 2006
- 2. Since 2012 they have been able to train as Independent Prescribers
- 3. Despite this only 3% of physiotherapists currently are prescribers. Why?
- 4. Literature search reveals gap in understanding of role identity for physiotherapy............[Research Gap]

#### Aims

- 1. Explore what the role identity of physiotherapy is from a range of perspectives
- 2. Explore what happens when physiotherapists become prescribers
- 3. Examine impact of prescribing on role identity at range of levels including

a) impact on patients including patient careb) Impact on pre registration educationc) Impact on scope of practice

#### **Mixed Methods typology**



#### Methodology – Mixed Methods



#### **Research Design**



| JMO | Needs a bit of tidying up - centre of the box |
|-----|-----------------------------------------------|
|     | Julie Macinnes, 2022-01-31T16:08:44.834       |



1. Interviews with Thought leaders and Influencers

- 2. Interviews with members of the public
- 3. Interviews with physiotherapists (prescribers and non prescribers)



Methodology of choice – Constructivist Grounded Theory – (Charmaz 2014)

Application of constant comparison of data

Aiming to develop theory of what happens in role identity



- Questionnaire Development
- Critical feedback via expert panel

 Questionnaire validation with Cognitive interviews of random sample of physiotherapists from phase 1

Testing the theory.

Questionnaire

Descriptiv