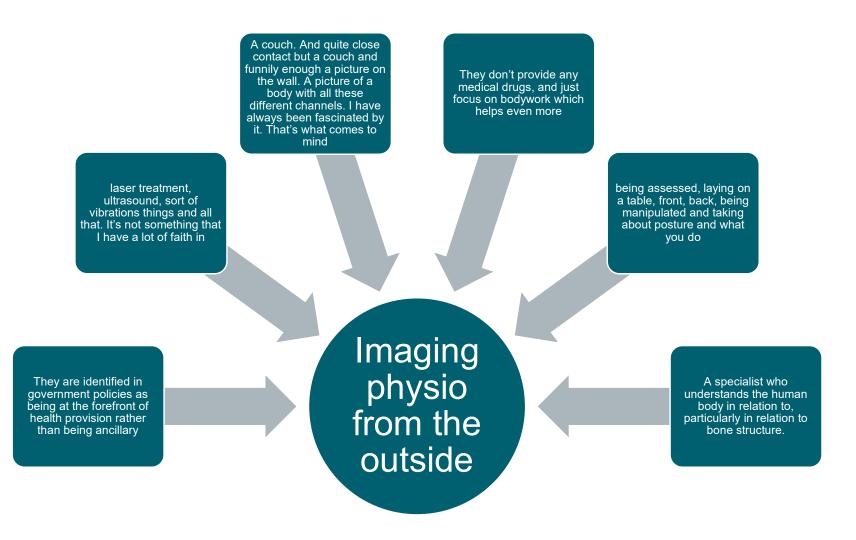

**Early results**

From the public and thought leaders and influencers, and physiotherapists

5 Key areas

- 1. Developing professional identity
- 2. Responding to needs
- 3. Coping with frustration
- 4. Imaging physiotherapy within the profession
- 5. Imaging physiotherapy outside the profession

#### **Developing professional identity**



#### **Responding to needs**



#### **Coping with frustration**



#### Imaging physiotherapy – the physio perspective



| JM0 | I love this about polo shirts and tracksuits - uniform is so tied up with prof identity |
|-----|-----------------------------------------------------------------------------------------|
|     | Julie Macinnes, 2022-01-31T16:11:43.828                                                 |

#### Imaging physio from the outside



#### **Conceptual model**



#### Questionnaire



#### **Questionnaire Design**





Cronbach's  $\alpha$  - content reliability

Factor analysis – tool validity

Descriptive statistics – demographic data within group data

Kruskal-Wallis test – non-parametric analysis of 4 separate groups

#### Where are we at now?

Phase 3 the questionnaire is live. If you are a physiotherapist and would like to participate then use this QR code. Details also available at <u>www.physioprescriber.com</u>



#### **Bibliography**

Charmaz K. (2014). Constructing Grounded Theory 2nd Edn, Sage NY

Creswell J and Plano Clark V. (2017). Designing and Conducting Mixed Methods Research 3rd Edn. Sage London UK

Department of Health, (1999), Review of prescribing, supply and administration of medicines (the Cro