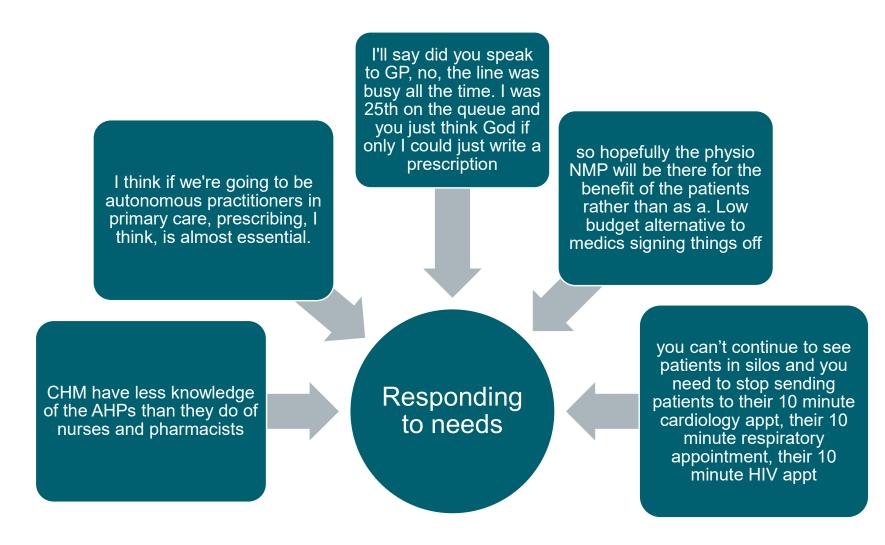

ysiotherapy

Public participants talked a lot about close contact, the importance of trust in the relationship. One participant shared a breach of trust were the physiotherapist crossed a therapeutic boundary which led to cessation of therapy. Whilst patients expect close bodily contact, the issue of power that the physiotherapist has within the consultation is something that needs to be thought about and considered

#### **Early results**

From the public and thought leaders and influencers, and physiotherapists

5 Key areas

- 1. Developing professional identity
- 2. Responding to needs
- 3. Coping with frustration
- 4. Imaging physiotherapy within the profession
- 5. Imaging physiotherapy outside the profession

#### **Developing professional identity**



#### **Responding to needs**



#### **Coping with frustration**



#### Imaging physiotherapy – the physio perspective



| JM0 | I love this about polo shirts and tracksuits - uniform is so tied up with prof identity |
|-----|-----------------------------------------------------------------------------------------|
|     | Julie Macinnes, 2022-01-31T16:11:43.828                                                 |

#### Imaging physio from the outside



#### **Conceptual model**



#### Questionnaire



#### **Questionnaire Design**





Cronbach's  $\alpha$  - content reliability

Factor analysis – tool validity

Descriptive statistics – demographic data within group data

Kruskal-Wallis test – non-parametric analysis of 4 separate groups

#### Where are we at now?

Phase 3 the questionnaire is live. If you are a phys