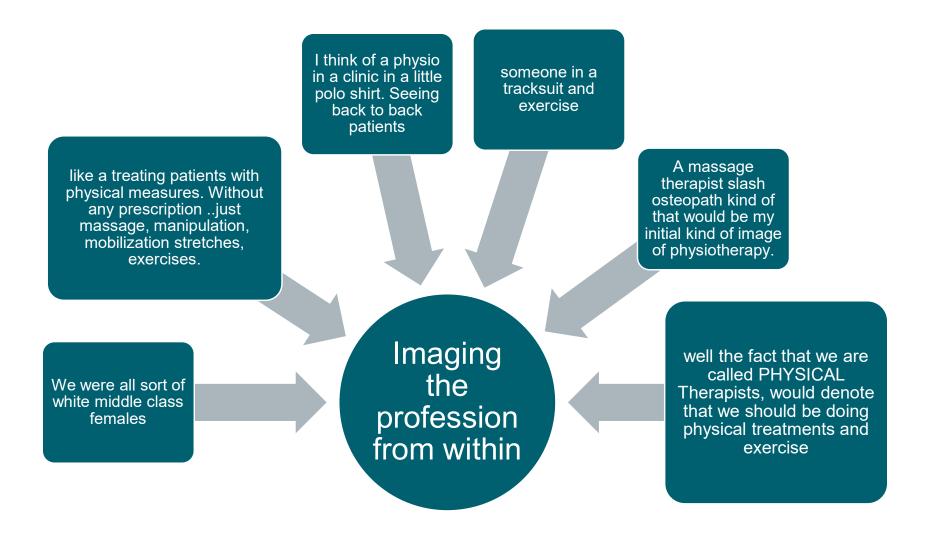

in the relationship. One participant shared a breach of trust were the physiotherapist crossed a therapeutic boundary which led to cessation of therapy. Whilst patients expect close bodily contact, the issue of power that the physiotherapist has within the consultation is something that needs to be thought about and considered

#### **Early results**

From the public and thought leaders and influencers, and physiotherapists

5 Key areas

- 1. Developing professional identity
- 2. Responding to needs
- 3. Coping with frustration
- 4. Imaging physiotherapy within the profession
- 5. Imaging physiotherapy outside the profession

#### **Developing professional identity**



#### **Responding to needs**



#### **Coping with frustration**



#### Imaging physiotherapy – the physio perspective



| JM0 | I love this about polo shirts and tracksuits - uniform is so tied up with prof identity |
|-----|-----------------------------------------------------------------------------------------|
|     | Julie Macinnes, 2022-01-31T16:11:43.828                                                 |

#### Imaging physio from the outside



#### **Conceptual model**



#### Questionnaire



#### **Questionnaire Design**





Cronbach's  $\alpha$  - content reliability

Factor analysis – tool validity

Descriptive statistics – demographic data within group data

Kruskal-Wallis test – non-parametric analysis of 4 separate groups

#### Where are we at now?

Phase 3 the questionnaire is live. If you are a physiotherapist and would like to participate then use this QR code. Details also available at