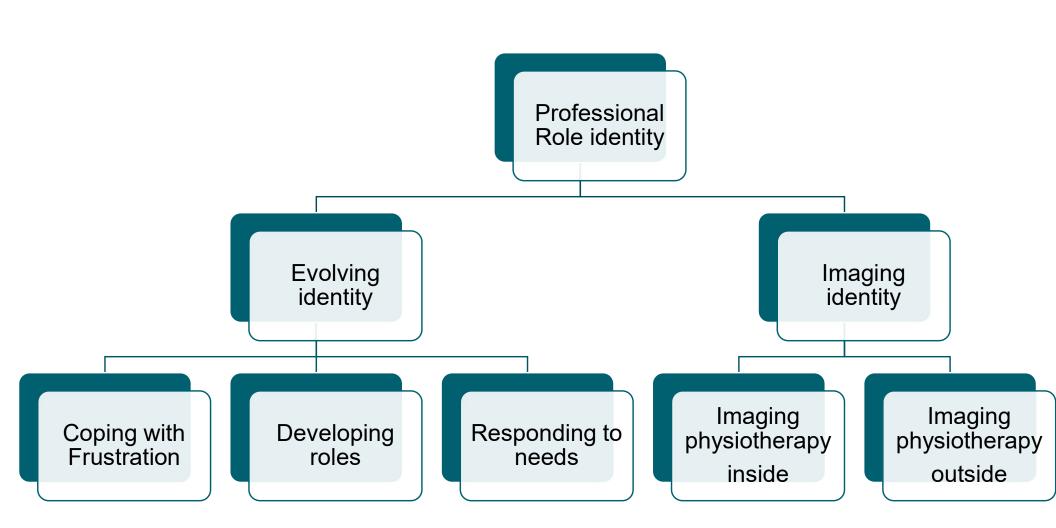

ublic and thought leaders and influencers, and physiotherapists

5 Key areas

- 1. Developing professional identity
- 2. Responding to needs
- 3. Coping with frustration
- 4. Imaging physiotherapy within the profession
- 5. Imaging physiotherapy outside the profession

#### **Developing professional identity**



#### **Responding to needs**



#### **Coping with frustration**



#### Imaging physiotherapy – the physio perspective



| JM0 | I love this about polo shirts and tracksuits - uniform is so tied up with prof identity |
|-----|-----------------------------------------------------------------------------------------|
|     | Julie Macinnes, 2022-01-31T16:11:43.828                                                 |

#### Imaging physio from the outside



#### **Conceptual model**



#### Questionnaire



#### **Questionnaire Design**





Cronbach's  $\alpha$  - content reliability

Factor analysis – tool validity

Descriptive statistics – demographic data within group data

Kruskal-Wallis test – non-parametric analysis of 4 separate groups

#### Where are we at now?

Phase 3 the questionnaire is live. If you are a physiotherapist and would like to participate then use this QR code. Details also available at <u>www.physioprescriber.com</u>



#### **Bibliography**

Charmaz K. (2014). Constructing Grounded Theory 2nd Edn, Sage NY

Creswell J and Plano Clark V. (2017). Designing and Conducting Mixed Methods Research 3rd Edn. Sage London UK

Department of Health, (1999), Review of prescribing, supply and administration of medicines (the Crown Report) available at <u>ht