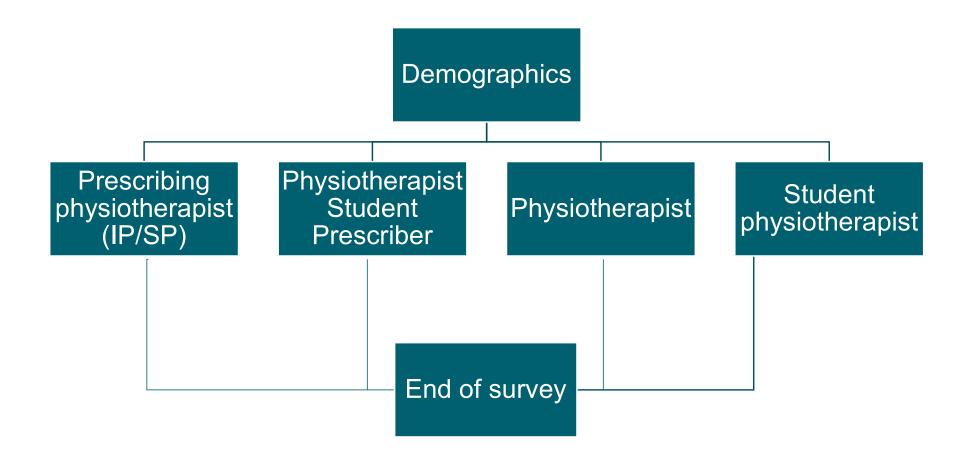

erapists

5 Key areas

- 1. Developing professional identity
- 2. Responding to needs
- 3. Coping with frustration
- 4. Imaging physiotherapy within the profession
- 5. Imaging physiotherapy outside the profession

#### **Developing professional identity**



#### **Responding to needs**



#### **Coping with frustration**



#### Imaging physiotherapy – the physio perspective



| JM0 | I love this about polo shirts and tracksuits - uniform is so tied up with prof identity |
|-----|-----------------------------------------------------------------------------------------|
|     | Julie Macinnes, 2022-01-31T16:11:43.828                                                 |

#### Imaging physio from the outside



#### **Conceptual model**



#### Questionnaire



#### **Questionnaire Design**





Cronbach's  $\alpha$  - content reliability

Factor analysis – tool validity

Descriptive statistics – demographic data within group data

Kruskal-Wallis test – non-parametric analysis of 4 separate groups

#### Where are we at now?

Phase 3 the questionnaire is live. If you are a physiotherapist and would like to participate then use this QR code. Details also available at <u>www.physioprescriber.com</u>



#### **Bibliography**

Charmaz K. (2014). Constructing Grounded Theory 2nd Edn, Sage NY

Creswell J and Plano Clark V. (2017). Designing and Conducting Mixed Methods Research 3rd Edn. Sage London UK

Department of Health, (1999), Review of prescribing, supply and administration of medicines (the Crown Report) available at <u>http://webarchive.nationalarchives.gov.uk/+/www.dh.gov.uk