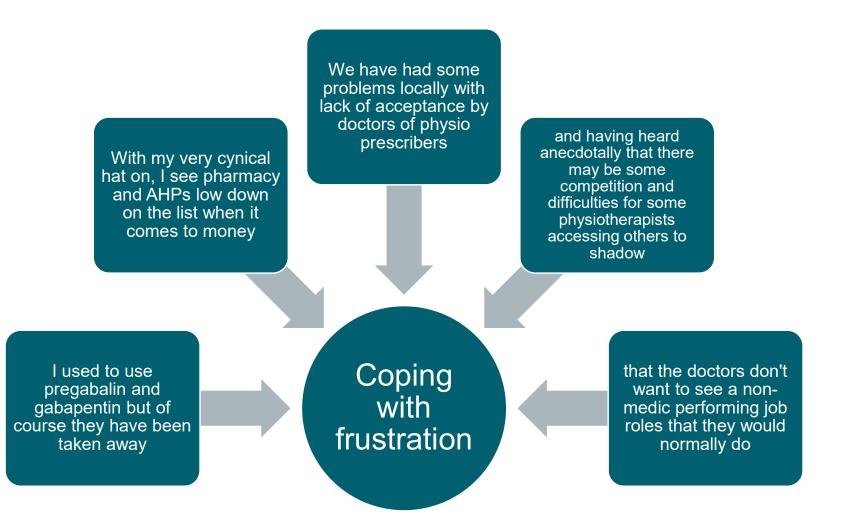

ked a lot about close contact, the importance of trust in the relationship. One participant shared a breach of trust were the physiotherapist crossed a therapeutic boundary which led to cessation of therapy. Whilst patients expect close bodily contact, the issue of power that the physiotherapist has within the consultation is something that needs to be thought about and considered

#### **Early results**

From the public and thought leaders and influencers, and physiotherapists

5 Key areas

- 1. Developing professional identity
- 2. Responding to needs
- 3. Coping with frustration
- 4. Imaging physiotherapy within the profession
- 5. Imaging physiotherapy outside the profession

#### **Developing professional identity**



#### **Responding to needs**



#### **Coping with frustration**



#### Imaging physiotherapy – the physio perspective



| JM0 | I love this about polo shirts and tracksuits - uniform is so tied up with prof identity |
|-----|-----------------------------------------------------------------------------------------|
|     | Julie Macinnes, 2022-01-31T16:11:43.828                                                 |

#### Imaging physio from the outside



#### **Conceptual model**



#### Questionnaire



#### **Questionnaire Design**





Cronbach's  $\alpha$  - content reliability

Factor analysis – tool validity

Descriptive statistics – demographic data within group data

Kruskal-Wallis test – non-parametric analysis of 4 separate groups

#### Where are we at now?

Phase 3 the questionnaire is live. If you are a physiotherapist and would like to partic