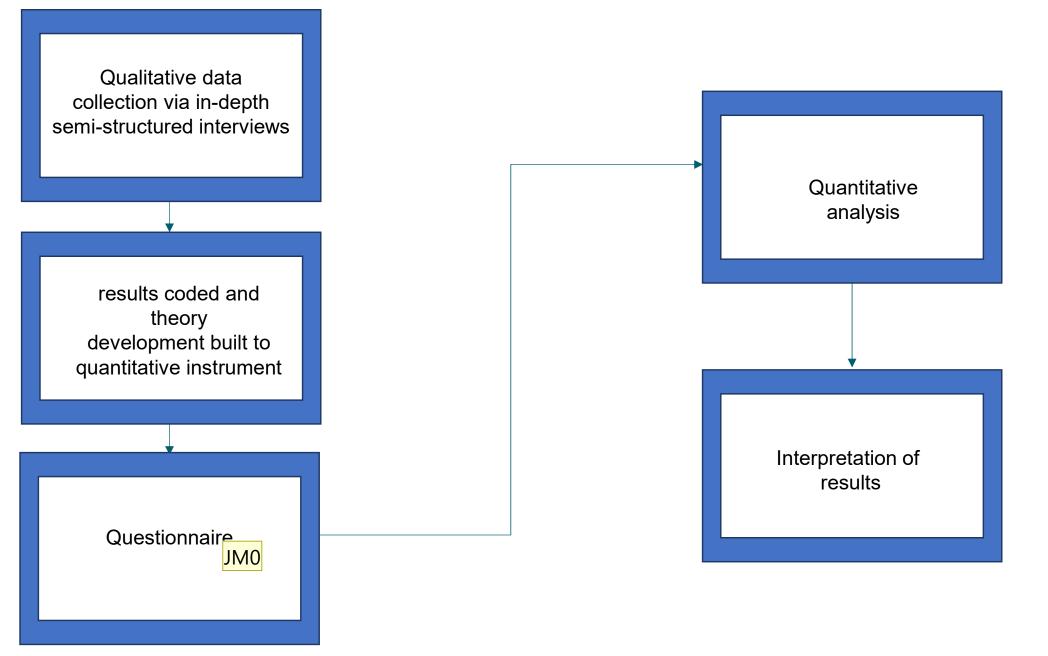

#### **Research Design**

| JMO | Needs a bit of tidying up - centre of the box |
|-----|-----------------------------------------------|
|     | Julie Macinnes, 2022-01-31T16:08:44.834       |

1. Interviews with Thought leaders and Influencers

- 2. Interviews with members of the public
- 3. Interviews with physiotherapists (prescribers and non prescribers)

Methodology of choice – Constructivist Grounded Theory – (Charmaz 2014)

Application of constant comparison of data

Aiming to develop theory of what happens in role identity

- Questionnaire Development
- Critical feedback via expert panel

 Questionnaire validation with Cognitive interviews of random sample of physiotherapists from phase 1

Testing the theory.

Questionnaire

Descriptive/Inferential Statistics.