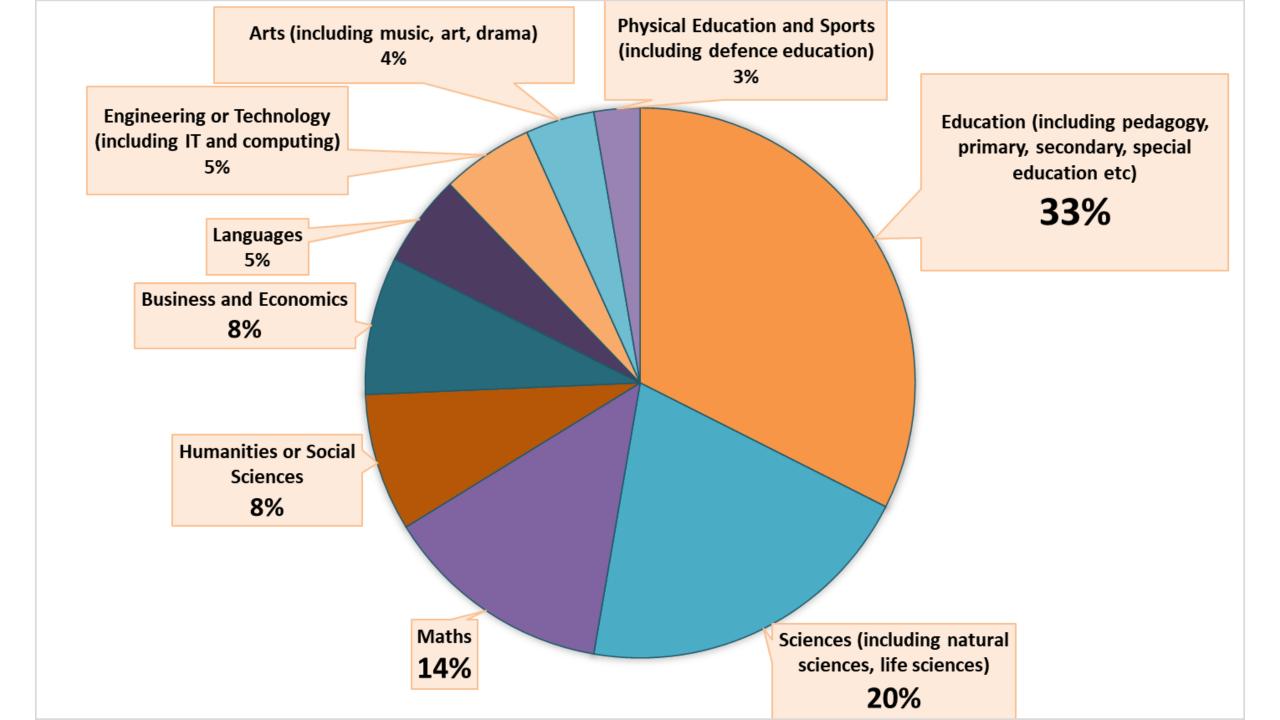

Y Results**



Showing 74 of 74 responses

Showing all responses

Showing **all** questions

Response rate: 74%

1. Tôi khẳng định rằng tôi đã đọc các thông tin về nghiên cứu này trong phần trên. Tôi đã có cơ hội để cân nhắc thông tin, hỏi các câu hỏi bằng cách email tới Amanda.French@bcu.ac.uk và đã có những câu trả lời thoả đáng. I confirm that I have read the information about this study in the section above. I have had the opportunity to consider the information, ask questions by emailing Amanda.French@bcu.ac.uk and have had these answered satisfactorily.



Survey: https://bcu.onlinesurveys.ac.uk/enpower

Bạn làm việc tại trường đại học nào? Which type of university do you work at?



6 Trường đại học của bạn có trụ sở ở đâu tại Việt Nam? Where is your university based in Vietnam?





8 Bạn bao nhiêu tuổi? How old are you?



Bằng cấp cao nhất của thầy/cô là gì? Vui lòng chọn chính xác MỘT câu trả lời - What is your highest qualification?



12 Thây/cô đã dạy ở trường đại học bao nhiều năm? How long have you been working in Higher Education (HE)?







#### 15. Which of these activities do you participate in?



## HEIs support to female researchers

How would you rate your University as a place where women are encouraged and supported to develop as leaders?



#### 17. Which of these does your University provide?

Onsite or subsidised childcare

I know who to talk to in my University if I want to discuss my ambition to become a leade

There is mentoring available for women who wish to become leaders

Flexible working hours to support my caring responsibilities

My U