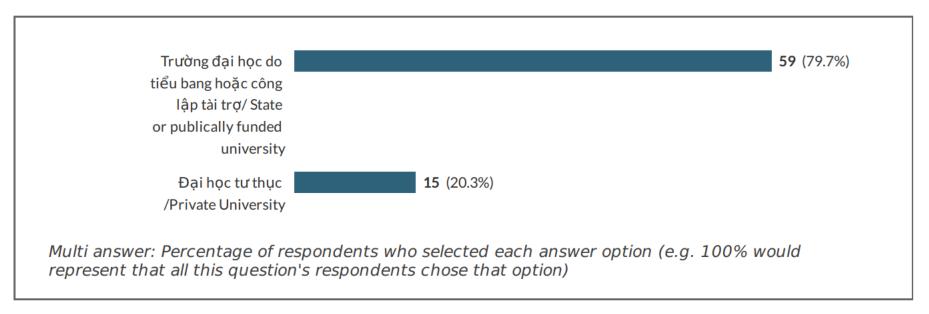

Survey: https://bcu.onlinesurveys.ac.uk/enpower

Bạn làm việc tại trường đại học nào? Which type of university do you work at?

6 Trường đại học của bạn có trụ sở ở đâu tại Việt Nam? Where is your university based in Vietnam?