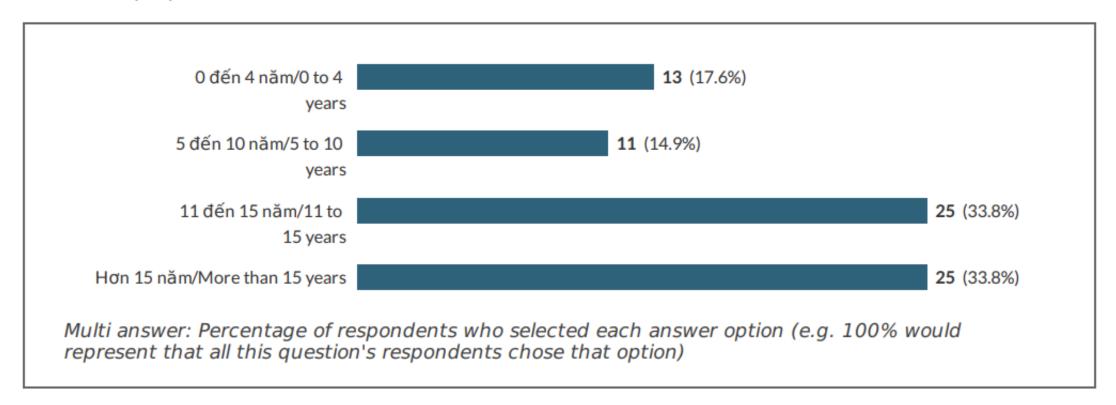

8 Bạn bao nhiêu tuổi? How old are you?

Bằng cấp cao nhất của thầy/cô là gì? Vui lòng chọn chính xác MỘT câu trả lời - What is your highest qualification?

12 Thây/cô đã dạy ở trường đại học bao nhiều năm? How long have you been working in Higher Education (HE)?