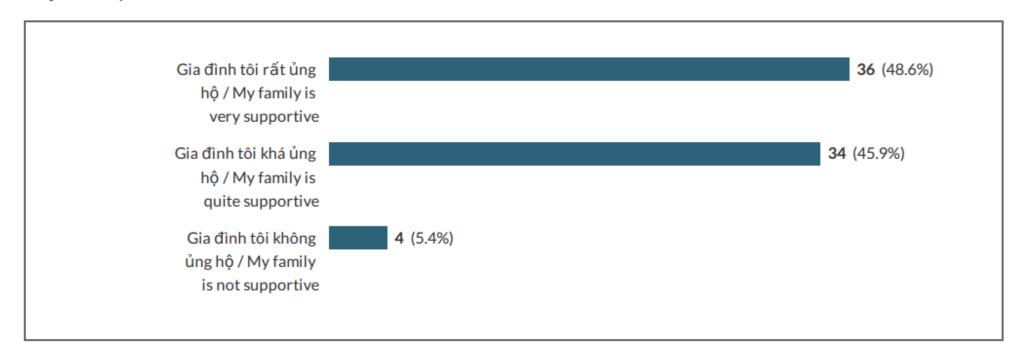

## Families support to female researchers

Gia đình của bạn ủng hộ như thế nào về vai trò của bạn như một nhà lãnh đạo hoặc nguyện vọng trở thành một nhà lãnh đạo của bạn? How supportive is your family of either your role as a leader or your aspiration to become a leader?