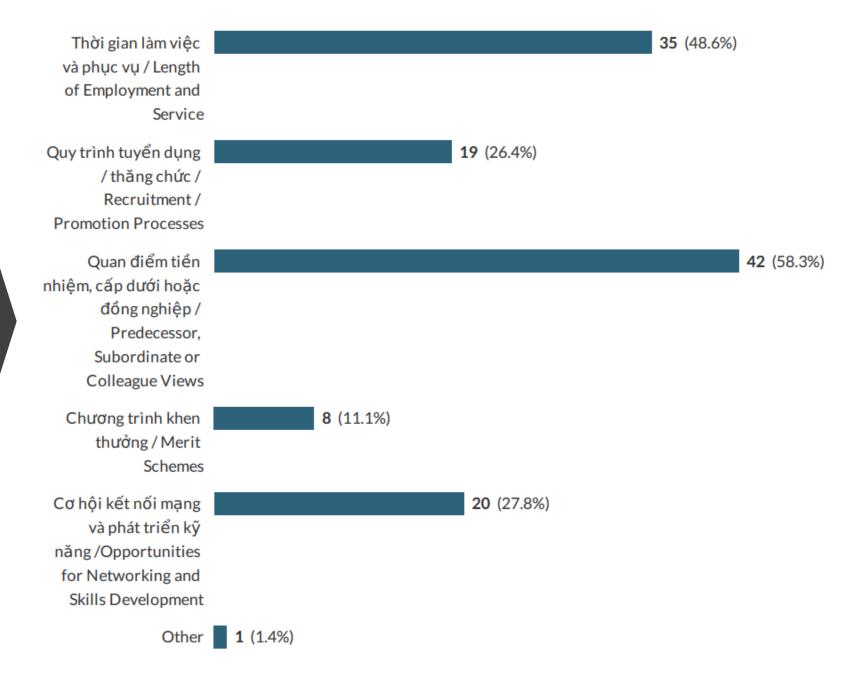

#### 17. Which of these does your University provide?

Onsite or subsidised childcare

I know who to talk to in my University if I want to discuss my ambition to become a leade

There is mentoring available for women who wish to become leaders

Flexible working hours to support my caring responsibilities

My University has a gender equality policy which covers issues relating to leadership and career development

Specific leadership opportunities or training for women

Well supported Maternity leave

There are already some women leaders who are role models at my university

There are opportunities for women to apply for leadership roles