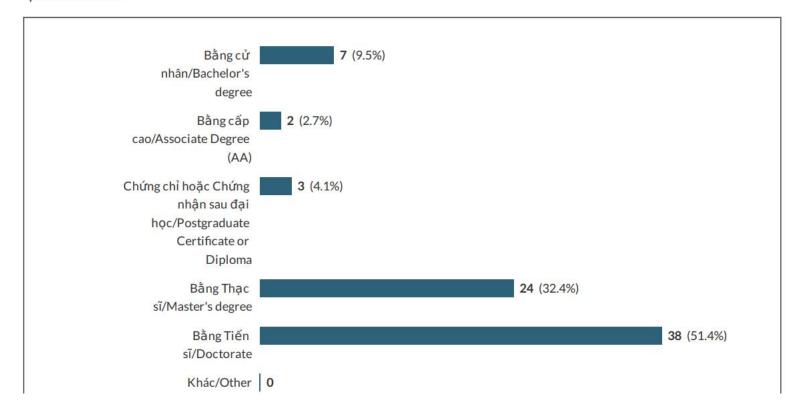

8 Bạn bao nhiêu tuổi? How old are you?

Bằng cấp cao nhất của thầy/cô là gì? Vui lòng chọn chính xác MỘT câu trả lời - What is your highest qualification?

12 Thây/cô đã dạy ở trường đại học bao nhiều năm? How long have you been working in Higher Education (HE)?