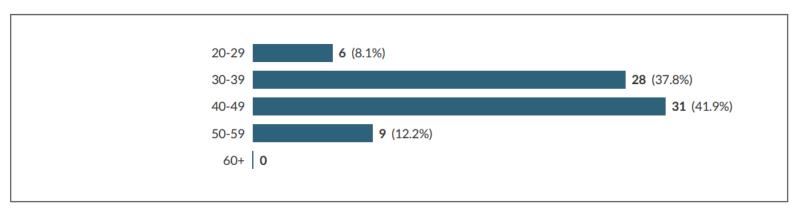

8 Bạn bao nhiêu tuổi? How old are you?

Bằng cấp cao nhất của thầy/cô là gì? Vui lòng chọn chính xác MỘT câu trả lời - What is your highest qualification?

12 Thây/cô đã dạy ở trường đại học bao nhiều năm? How long have you been working in Higher Education (HE)?