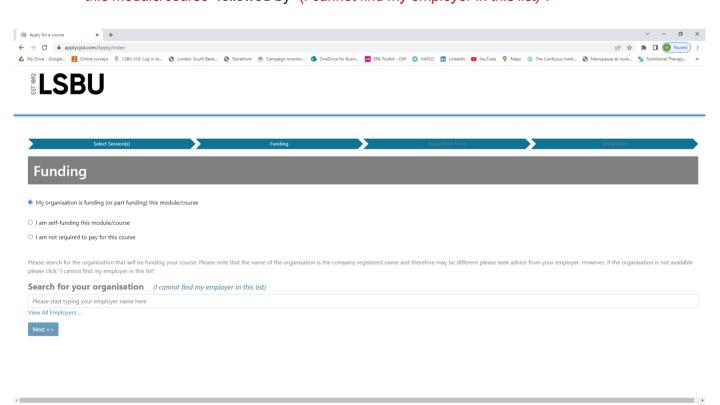

If you are self-funding, please click this option and proceed to enter your details.

If you are not self-funding, please click the following option: "My organisation is funding (or part funding) this module/course" followed by "(I cannot find my employer in this list)".

You will then be required to enter the details of the organisation funding your place:

| Organisation*                   |
|---------------------------------|
|                                 |
|                                 |
| Contact Name*                   |
|                                 |
| Contact Email*                  |
|                                 |
| or Contact Telephone*           |
|                                 |
| Reference No / Purchase Order . |
| No (if any)                     |
|                                 |
| Address for Invoice*            |
|                                 |
|                                 |
| Next >>                         |